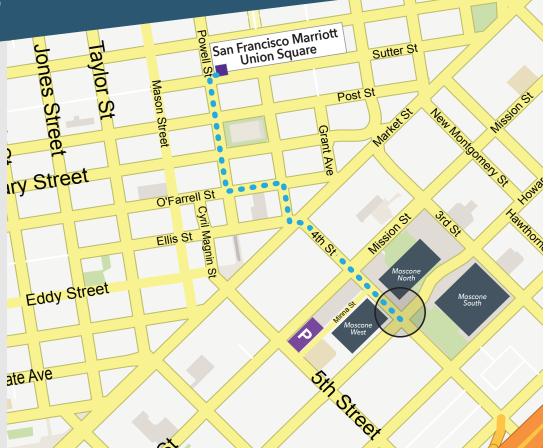

## TRAVEL TIPS FOR ATTENDEES

San Francisco Marriott Union Square

to Moscone Convention Center

San Francisco is known for its diversity, friendliness AND walkability. The map to the right shows the best route for walking to Moscone Convention Center from your hotel, and we also have some tips on the right to guarantee a smooth journey!