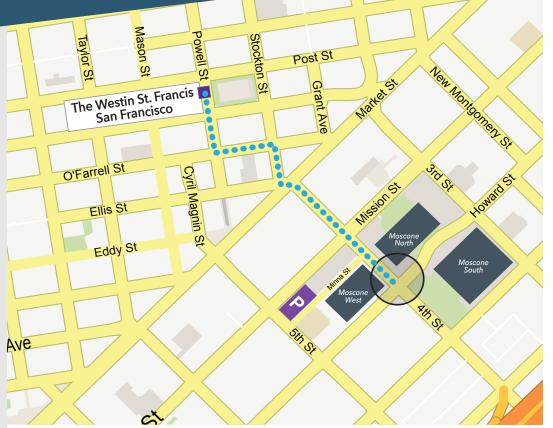

## TRAVEL TIPS FOR ATTENDEES

Westin St. Francis San Francisco

to Moscone Convention Center

San Francisco is known for its diversity, friendliness AND walkability. The map to the right shows the best route for walking to Moscone Convention Center from your hotel, and we also have some tips on the right to guarantee a smooth journey!

## More Information

Access this walking map and tips on your phone or mobile device by scanning the QR code.