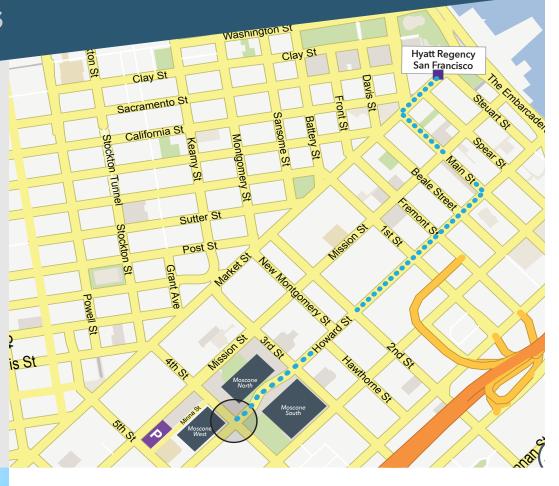

# Suggested Route

Hyatt Regency
San Francisco

to

#### **Moscone Convention Center**

San Francisco is known for its diversity, friendliness AND walkability. The map to the right shows the best route for walking to Moscone Convention Center from your hotel, and we also have some tips on the right to guarantee a smooth journey!