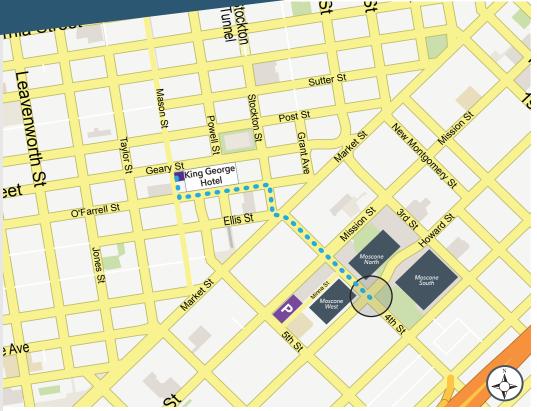

## TRAVEL TIPS For attendees

Suggested Route

King George Hotel

to Moscone Convention Center

San Francisco is known for its diversity, friendliness AND walkability. The map to the right shows the best route for walking to Moscone Convention Center from your hotel, and we also have some tips on the right to guarantee a smooth journey!