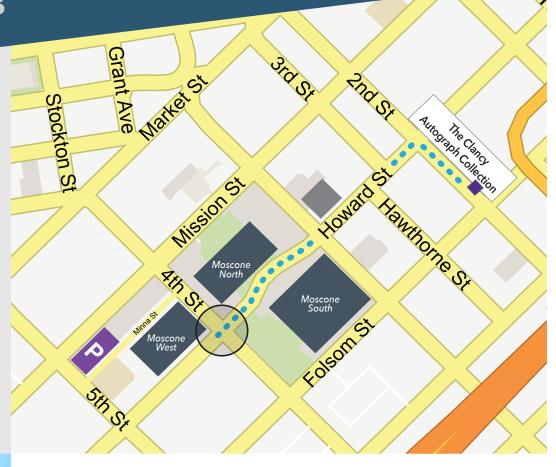

### Suggested Route

The Clancy
Autograph Collection

to

#### **Moscone Convention Center**

San Francisco is known for its diversity, friendliness AND walkability. The map to the right shows the best route for walking to Moscone Convention Center from your hotel, and we also have some tips on the right to guarantee a smooth journey!