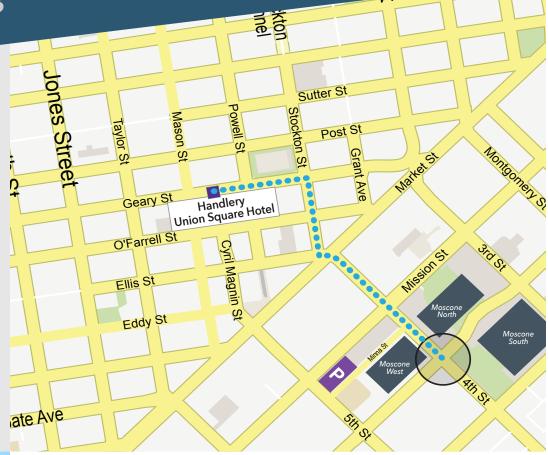

### Suggested Route

Handlery Union Square Hotel

to

#### **Moscone Convention Center**

San Francisco is known for its diversity, friendliness AND walkability. The map to the right shows the best route for walking to Moscone Convention Center from your hotel, and we also have some tips on the right to guarantee a smooth journey!