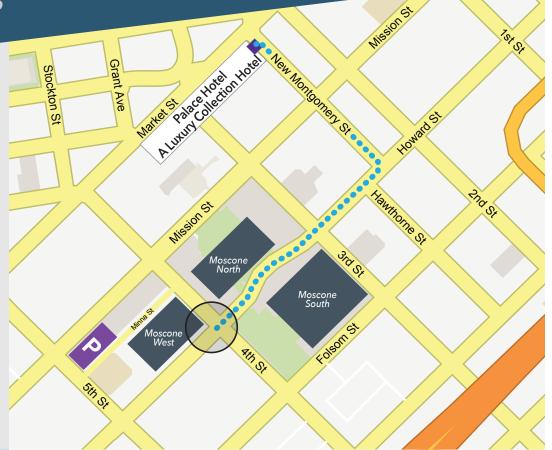

## TRAVEL TIPS For attendees

Palace Hotel A Luxury Collection Hotel

to Moscone Convention Center

San Francisco is known for its diversity, friendliness AND walkability. The map to the right shows the best route for walking to Moscone Convention Center from your hotel, and we also have some tips on the right to guarantee a smooth journey!