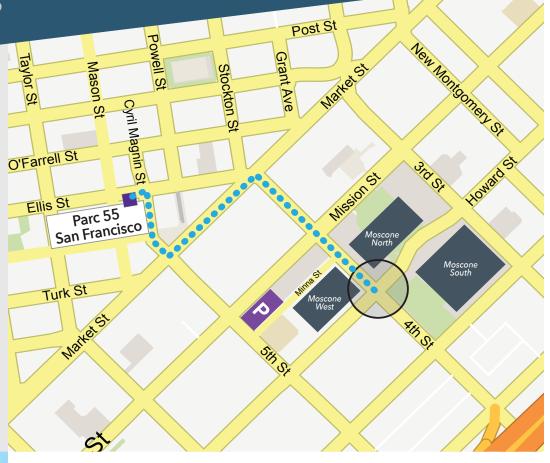

### Suggested Route

Parc 55 San Francisco

to

#### **Moscone Convention Center**

San Francisco is known for its diversity, friendliness AND walkability. The map to the right shows the best route for walking to Moscone Convention Center from your hotel, and we also have some tips on the right to guarantee a smooth journey!