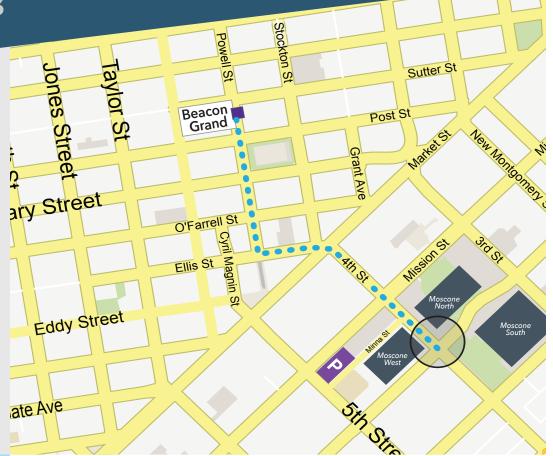

## TRAVEL TIPS FOR ATTENDEES

Suggested Route

Beacon Grand

to Moscone Convention Center

San Francisco is known for its diversity, friendliness AND walkability. The map to the right shows the best route for walking to Moscone Convention Center from your hotel, and we also have some tips on the right to guarantee a smooth journey!

Access this walking map and tips on your phone or mobile device by scanning the QR code.