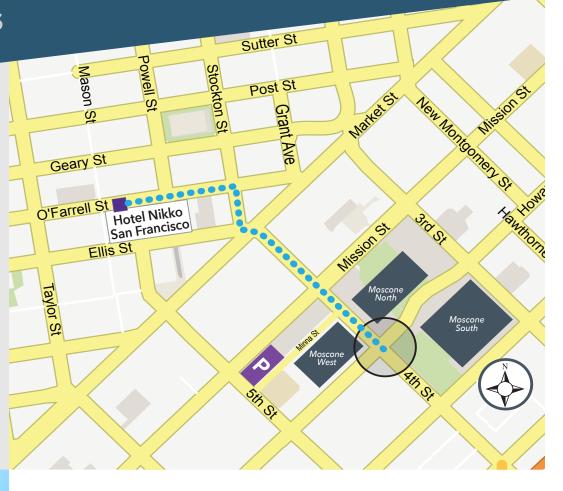

### Suggested Route

Hotel Nikko San Francisco

to

#### **Moscone Convention Center**

San Francisco is known for its diversity, friendliness AND walkability. The map to the right shows the best route for walking to Moscone Convention Center from your hotel, and we also have some tips on the right to guarantee a smooth journey!