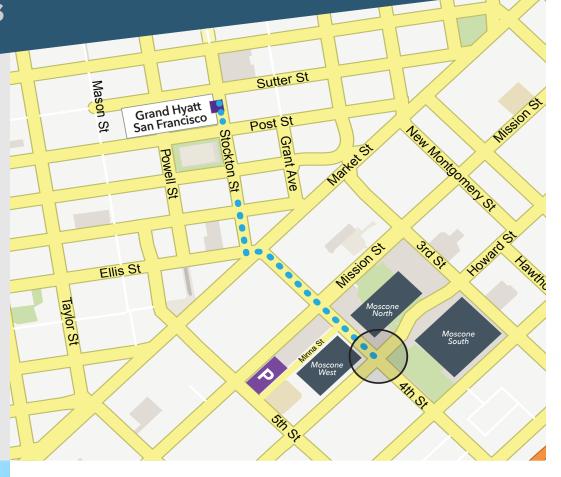

### Suggested Route

Grand Hyatt
San Francisco

to

#### **Moscone Convention Center**

San Francisco is known for its diversity, friendliness AND walkability. The map to the right shows the best route for walking to Moscone Convention Center from your hotel, and we also have some tips on the right to guarantee a smooth journey!