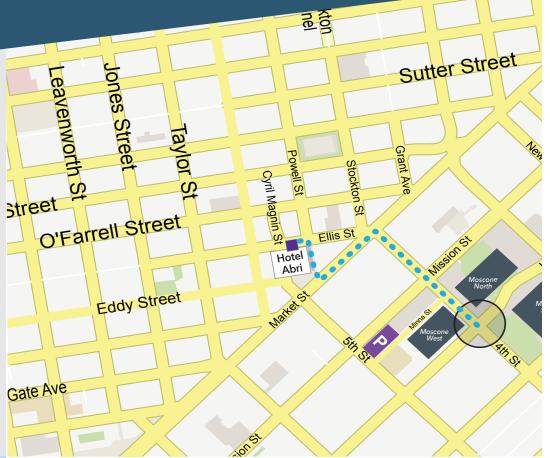

## TRAVEL TIPS FOR ATTENDEES

Suggested Route

Hotel Abri

to Moscone Convention Center

San Francisco is known for its diversity, friendliness AND walkability. The map to the right shows the best route for walking to Moscone Convention Center from your hotel, and we also have some tips on the right to guarantee a smooth journey!