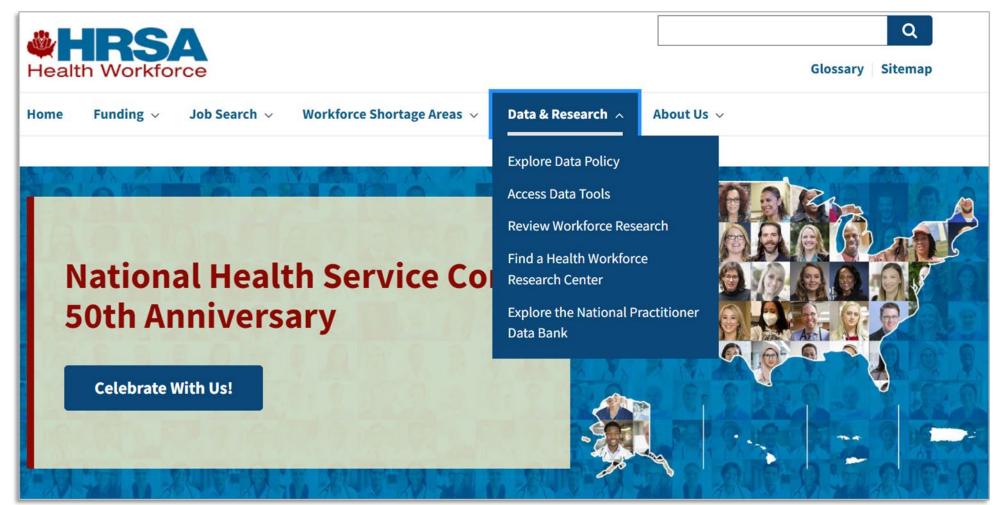

### **HRSA Data Warehouse**

- Central resource for HRSA data and tools
- Health Workforce topics:
  - ✓ Shortage Areas
  - ✓ Program data and tools
  - ✓ National workforce research
  - ✓ National Practitioner

    Data Bank

Bookmark: data.HRSA.gov