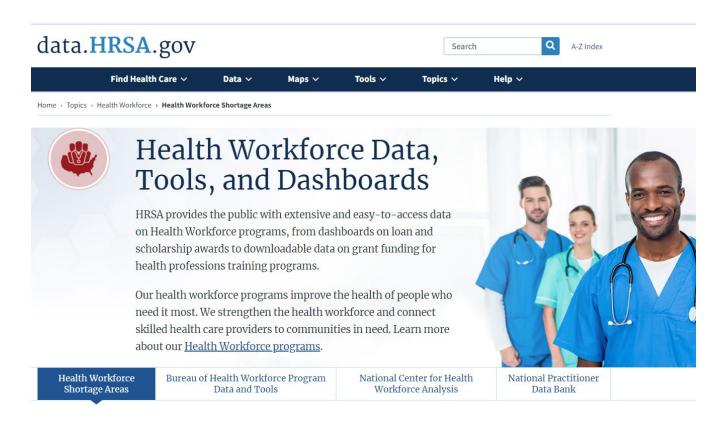

### **HRSA Data Warehouse**

- Central resource for HRSA data and tools
- Health Workforce topics:
  - ✓ Shortage Areas
  - ✓ Program data and tools
  - ✓ National workforce research
  - ✓ National Practitioner

    Data Bank

Bookmark: data.HRSA.gov