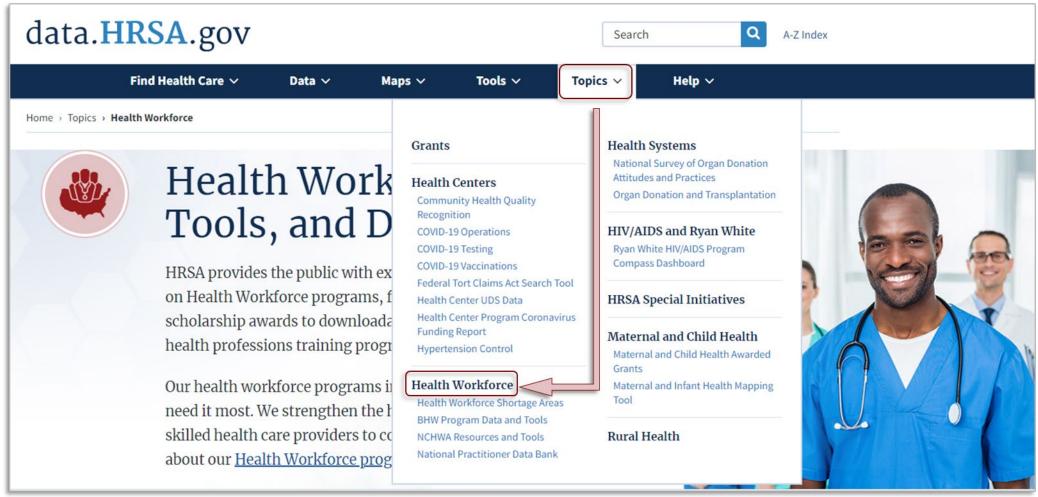

### **HRSA Data Warehouse**

- Central resource for HRSA data and tools
- Health Workforce topics:
  - ✓ Shortage Areas
  - ✓ Program data and tools
  - ✓ National workforce research
  - ✓ National Practitioner

    Data Bank

Bookmark: data.HRSA.gov