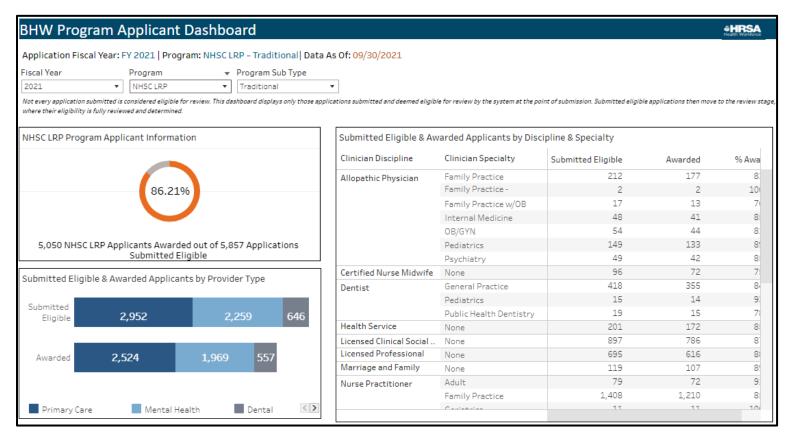

## **Program Applicant Dashboards**

- Explore Applicants and Awards for NHSC and Nurse Corps scholarship and loan repayment programs
  - ✓ By Site Type
  - ✓ By Discipline
  - ✓ By State, County,Congressional district
  - ✓ By race, ethnicity, gender
- Updated annually

# **BHW Service Program Data Resources**

| Resource                                                                                                                     | Description                                                                                                                                                                   | Data Dashboard/Tools                                                                                                            |
|------------------------------------------------------------------------------------------------------------------------------|-------------------------------------------------------------------------------------------------------------------------------------------------------------------------------|---------------------------------------------------------------------------------------------------------------------------------|
| Bureau of Health Workforce Program Applicant Dashboards  https://data.hrsa.gov/topics/health- workforce/applicant-dashboards | Interactive tool that provides users with demographic information related to applicants and awardees of the NHSC and Nurse Corps programs                                     | <ul> <li>Search tool</li> <li>Filter by discipline, provider type, type, site, race/ethnicity or geographic location</li> </ul> |
| Bureau of Health Workforce Field Strength Dashboards  https://data.hrsa.gov/topics/healthworkforce/field-strength            | NHSC, Nurse Corps and STAR LRP participants employed as of 9/30 of a specific fiscal year                                                                                     | <ul> <li>Filterable dashboard and map</li> <li>Exportable data files</li> </ul>                                                 |
| Bureau of Health Workforce Clinician Dashboards  https://data.hrsa.gov/topics/health- workforce/clinician-dashboards         | Retention and location data of NHSC, Nurse Corps, THCGME, and CHGME alumni                                                                                                    | <ul> <li>Filterable dashboard and map</li> <li>Exportable data files</li> </ul>                                                 |
| Health Workforce Connector  https://connector.hrsa.gov/connector/                                                            | Interactive tool allows users to search and locate open job opportunities and training sites by a range of criteria (geography, HPSA score, clinician type) and post profiles | <ul> <li>Search tool</li> <li>Exportable files with listings of open sites or job opportunities</li> </ul>                      |
| Scholar Pipeline <a href="https://data.hrsa.gov/data/download?data=S">https://data.hrsa.gov/data/download?data=S</a>         |                                                                                                                                                                               |                                                                                                                                 |