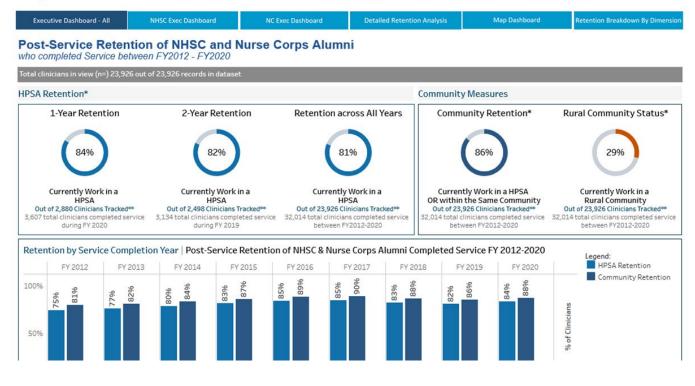

#### Explore the Alumni Clinician Dashboards

- View alumni retention data for National Health Service Corps and Nurse Corps loan repayment and scholarship programs from 2012-2020
- Analyze results for specific subsets of the data by filtering on various clinician, program, location, and site attributes
- View alumni distribution of our NHSC, Nurse Corps, Teaching Health Centers, and Children's Hospitals programs
- Analyze retention results on a map of the United States