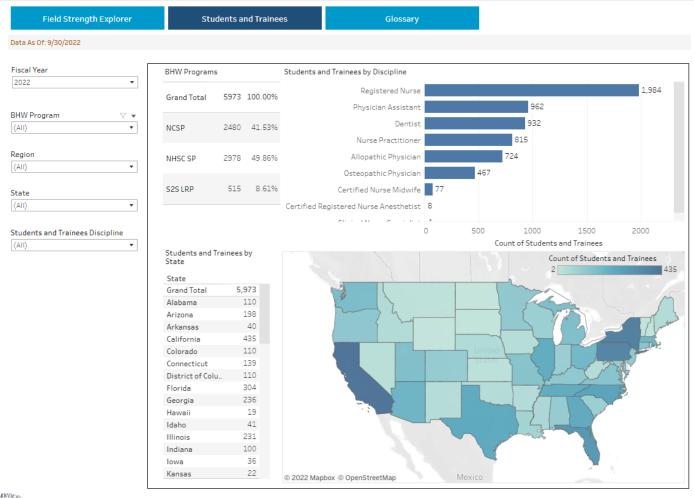

### Field Strength Dashboards - New Student/Trainee Tab

- Provides insight to the NHSC and Nurse Scholarship Programs along with Students-to-Service Loan Repayment Programs
- Shows current number of scholars in school or training at the end of the fiscal year
- Explore by discipline, program, state and fiscal year