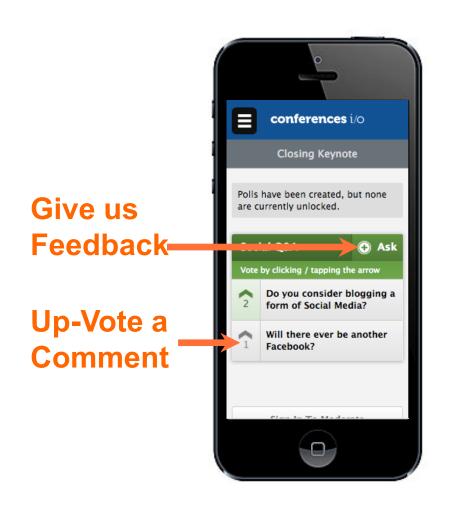

# **In-Person Participants**

Click on question and then Respond to Polls when they appear

Vote / Give Feedback/ Respond to Polls