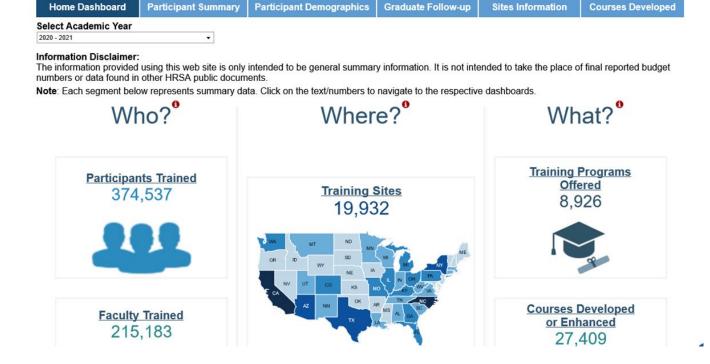

#### **Explore Health Professions Training Programs**

- Search data on grantees of HRSA's 40+ health workforce training programs
- Search for grantee information by state and program
- Find data on participant demographics, program graduates and courses developed
- Updated annually