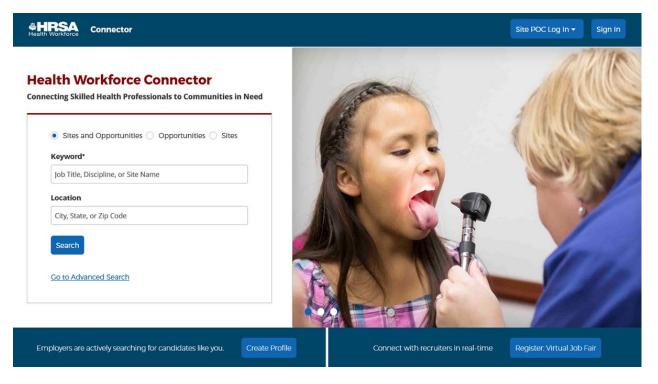

### **Health Workforce Connector**

- Where Health Care Professionals Connect with Sites!
- View 45,000 NHSC, Nurse Corps, and STAR LRP approved sites with over 6,000 opportunities available
- Search opportunities by:
  - Field of practice, discipline, or specialty
  - Site name or location
  - HPSA score
  - Sites with training and open positions
- Clinicians can create a career profile and connect directly with approved sites

# **BHW Service Program Data Resources**

| Resource                                                                                                                     | Description                                                                                                                                                                   | Data Dashboard/Tools                                                                                                            |
|------------------------------------------------------------------------------------------------------------------------------|-------------------------------------------------------------------------------------------------------------------------------------------------------------------------------|---------------------------------------------------------------------------------------------------------------------------------|
| Bureau of Health Workforce Program Applicant Dashboards  https://data.hrsa.gov/topics/health- workforce/applicant-dashboards | Interactive tool that provides users with demographic information related to applicants and awardees of the NHSC and Nurse Corps programs                                     | <ul> <li>Search tool</li> <li>Filter by discipline, provider type, type, site, race/ethnicity or geographic location</li> </ul> |
| Bureau of Health Workforce Field Strength Dashboards  https://data.hrsa.gov/topics/healthworkforce/field-strength            | NHSC, Nurse Corps and STAR LRP participants employed as of 9/30 of a specific fiscal year                                                                                     | <ul> <li>Filterable dashboard and map</li> <li>Exportable data files</li> </ul>                                                 |
| Bureau of Health Workforce Clinician Dashboards  https://data.hrsa.gov/topics/health- workforce/clinician-dashboards         | Retention and location data of NHSC, Nurse Corps, THCGME, and CHGME alumni                                                                                                    | <ul> <li>Filterable dashboard and map</li> <li>Exportable data files</li> </ul>                                                 |
| Health Workforce Connector  https://connector.hrsa.gov/connector/                                                            | Interactive tool allows users to search and locate open job opportunities and training sites by a range of criteria (geography, HPSA score, clinician type) and post profiles | <ul> <li>Search tool</li> <li>Exportable files with listings of open sites or job opportunities</li> </ul>                      |
| Scholar Pipeline <a href="https://data.hrsa.gov/data/download?data=S">https://data.hrsa.gov/data/download?data=S</a>         |                                                                                                                                                                               |                                                                                                                                 |